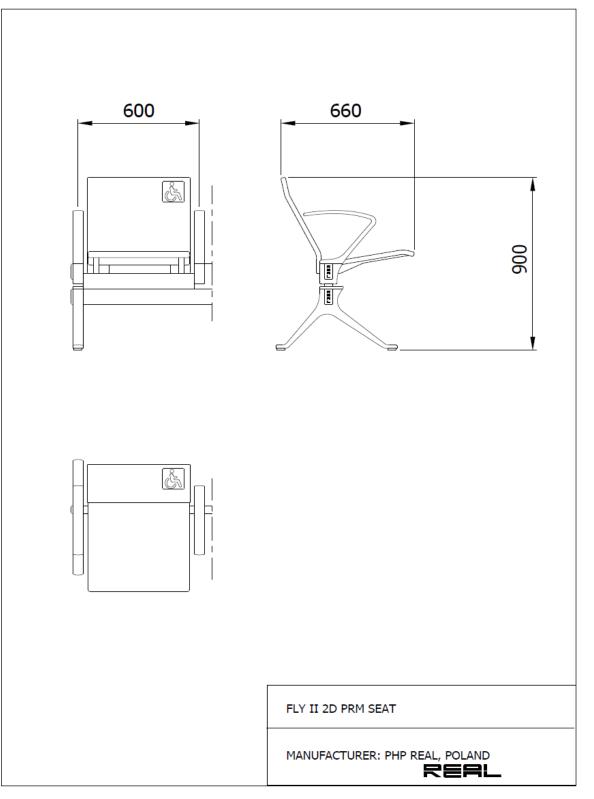

mrests for additional support and easy transfer from wheelchair
- PRM seat has proper logotype on the backrest logotype can be in 2 colors background color chosen by RAL set and white disability logo.
- PRM seat is fixed to the beam with 2 M12 x 160mm screws
- PRM seat is always one piece per unit in the edge position





przedsiebiorstwo handlowo - produkcyjne real 62-800 kalisz ul. zachodnia 5 tel. +48 62766 77 67, 766 77 68 fax +48 62 768 70 01 mob. +48 505 095 414 nip 618-006-01-41 www.real.kalisz.pl, e-mail michal@real.kalisz.pl



REAL

przedsiebiorstwo handlowo - produkcyjne real 62-800 kalisz ul. zachodnia 5 tel. +48 62766 77 67, 766 77 68 fax +48 62 768 70 01 mob. +48 505 095 414 nip 618-006-01-41 www.real.kalisz.pl, e-mail michal@real.kalisz.pl

## **TECHNICAL DRAWING:**

REAL