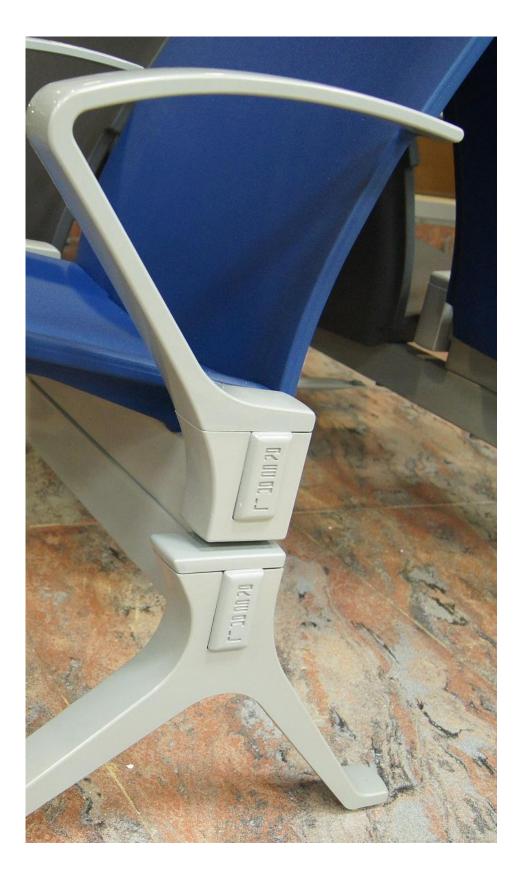

## DISABLED PRM SEAT EXTENSION SET CONSISTS OF:

- 1. ONE ADDITIONAL ARMREST (SECOND IS EDGE ARMREST)
- 2. TWO CLAMPS FOR ARMRESTS
- 3. ONE LEG BLINDER

855

- 4. 8 CM HEIGHTENING BEAM
- 5. PRM PU LOGOTYPE EMBEDDED IN BACKREST SURFACE
- 6. TWO M12 x 160mm SCREWS
- 7. FOUR M10 x 100 SCREWS
- 8. TWO M10 x 120mmm SCREWS

## FEATURTES OF 2D PRM SEAT EXTENSION:

- PRM seat is 8 cm higher on additional heightening beam 80 x 40 mm
- PRM seat has two armrests for additional support and easy transfer from wheelchair
- PRM seat has proper logotype on the backrest logotype can be in 2 colors background color chosen by RAL set and white disability logo.
- PRM seat is fixed to the beam with 2 M12 x 160mm screws
- PRM seat is always one piece per unit in the edge position