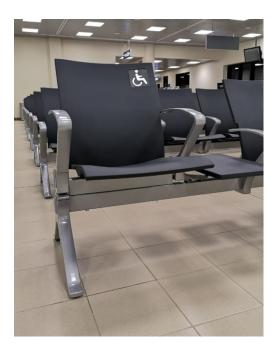

## FLY II 2D HANDICAP PRM SEATS SPECIFICATION

## FEATURTES OF 2D PRM SEAT EXTENSION:

- PRM seat is 8 cm higher on additional heightening beam 80 x 40 mm
- PRM seat has two armrests for additional support and easy transfer from wheelchair
- PRM seat has proper logotype on the backrest logotype can be in 2 colors background color chosen by RAL set and white disability logo.
- PRM seat is fixed to the beam with 2 M12 x 160mm screws
- PRM seat is always one piece per unit in the edge position