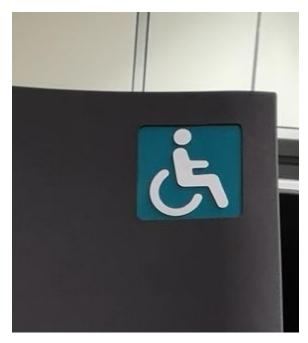

## DISABLED PRM SEAT EXTENSION SET CONSISTS OF:

- 1. ONE ADDITIONAL ARMREST (SECOND IS EDGE ARMREST)
- 2. TWO CLAMPS FOR ARMRESTS
- 3. ONE LEG BLINDER

855

- 4. 8 CM HEIGHTENING BEAM
- 5. PRM PU LOGOTYPE EMBEDDED IN BACKREST SURFACE
- 6. TWO M12 x 160mm SCREWS
- 7. FOUR M10 x 100 SCREWS
- 8. TWO M10 x 120mmm SCREWS

## FEATURTES OF 2D PRM SEAT EXTENSION:

- PRM seat is 8 cm higher on additional heightening beam 80 x 40 mm
- PRM seat has two armrests for additional support and easy transfer from wheelchair
- PRM seat has proper logotype on the backrest logotype can be in 2 colors background color chosen by RAL set and white disability logo.
- PRM seat is fixed to the beam with 2 M12 x 160mm screws
- PRM seat is always one piece per unit in the edge position